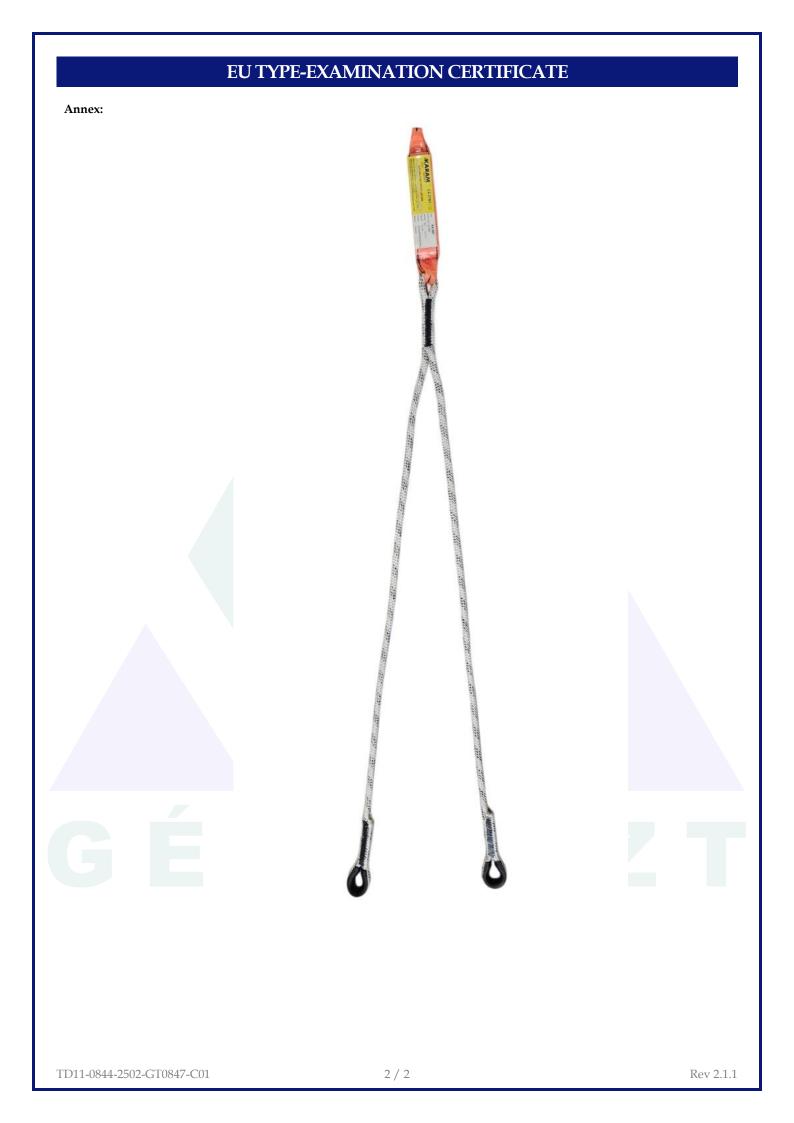

## TD11-0844-2502-GT0847-C01

Category: III.

**Designation:** DOUBLE LEG SHOCK ABSORBER LANYARD

Brand: -

Model: KA 341

**Requirement:** EN 354:2010

EN 355:2002

Classification: -

**Description:** The Y-lanyard made of polyester braided rope with thimble spliced ends and sewed together 80 mm

length at the energy absorber part. The energy absorber made of polyester webbing and connects to the

lanyard via loop. Length 2 m.

The device can be supplied with the following connectors: TE9202 carabiner, TE9104 scaffold hook,

H660 scaffold hook, SF C03 carabiner, SF H01 scaffold hook.

License holder: KARAM IŞ GÜVENLIĞI EKIP.DIŞ.TIC.SAN.LTD.ŞTI.